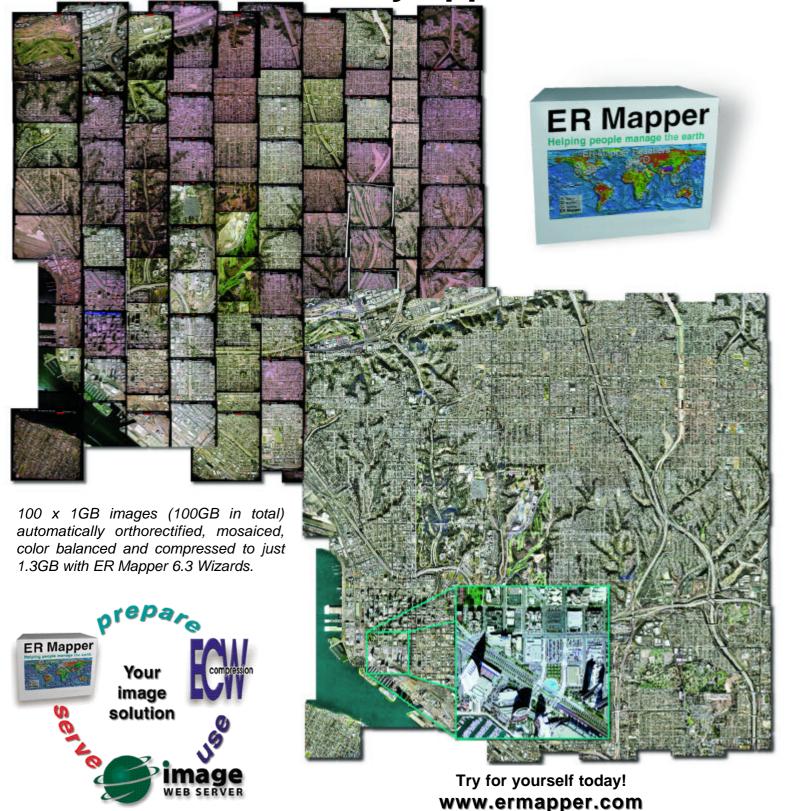

#### Mosaic wizard

- Mosaic 100's or 1000's of images automatically
- Any type of data format and resolution
- Feathering across image borders
- · User control over stitching

# Airphoto Balance wizard

- Automatically color balance airphoto mosaics
- Automatically remove hot spots and visible edges
- Detect and compensate for variations
- Detect and remove hot spots (sun glint)
- Create seamless mosaics

# **ECW Compression wizard**

- · Compress image mosaics quickly
- Compress images at very high quality and high compression speeds
- · Supports multi-band images
- Adjustable compression rates depending on your desired results
- Faster compression and viewing of ECW images than other compression formats
- Save compressed images ready for use in ArcView<sup>®</sup>, MapInfo<sup>®</sup>, Autocad MAP<sup>®</sup>, Microsoft<sup>®</sup> Word, Photoshop<sup>®</sup> and many other applications